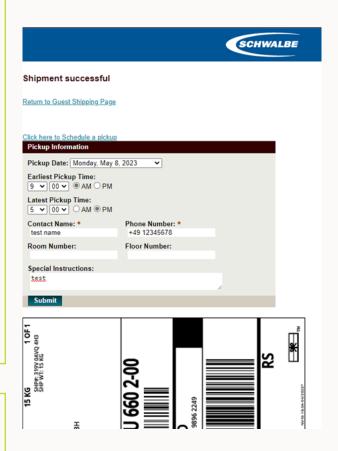

## **APPOINT A PICKUP**

You don't have a UPS drop-off location nearby or regular delivery by a UPS driver? Then you can arrange a pickup in the mask "pickup information".

Enter pickup date. Please enter the next working day at the earliest. A pickup on the same working day cannot take place

Your package can only be picked up from Monday to Friday

- Please leave the Earliest Pickup Time and Latest Pickup Time **unchanged**. The UPS driver will appear during the day.
- Please also enter a **contact name** and **phone number**, in order to be able to clarify possible queries quickly.

You also have the possibility to specify a special instruction, such as a reference to the front door around the corner or similar.

With click on the button "send" the pickup is successfully created. A pickup confirmation number will appear.

# **EXAMPLE FOR A PICKUP**

Enter pickup date (earliest next work day)

Enter contact name and phone number

Click on "submit"