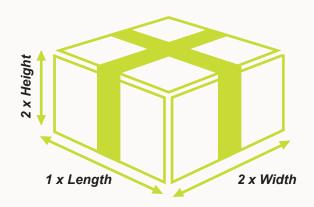

# HOW BIG AND HEAVY CAN MY PACKAGE BE?

- Packages may weigh up to 45 lbs (approx. 130 tubes), but should weigh at least 33 lbs (approx. 90 tubes)
- Parcels may have a maximum girth of 300 cm. Girth = 1x length + 2x width + 2x height

## RECOMMENDATION

We recommend using standard boxes to keep you within the allowable index dimension..

### **Index Dimension Examples**

Example  $60 \times 40 \times 40 \text{ cm} => 1 \times 24 \text{ in} + 2 \times 16 \text{ in} + 2 \times 16 \text{ in} = 88 \text{ in girth}$ Example  $80 \times 60 \times 40 \text{ cm} => 1 \times 32 \text{ in} + 2 \times 24 \text{ in} + 2 \times 16 \text{ in} = 112 \text{ in girth}$ 